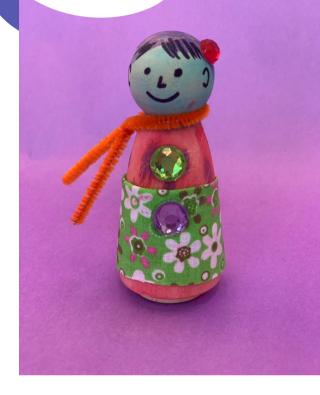

#### CREATE YOUR OWN UNIQUE PEG PEOPLE USING PAINT AND EMBELLISHMENTS!

## INSTRUCTIONS

- Think about what kind of characters you want to create. What do they wear? What accessories do they wear?
- 2. Start by drawing on your peg dolls using the sharpie marker. You can add a face and different details.
- 3. Use your watercolor paints to add color to your whole peg doll.
- Use glue to add on fabric for clothing. An adult can help to cut your fabric if needed.
- 5.Pipe cleaners can make great additions! Use it as a scarf, belt or other details.
- 6. Add your peg dolls to your favorite blocks or toys for more fun!